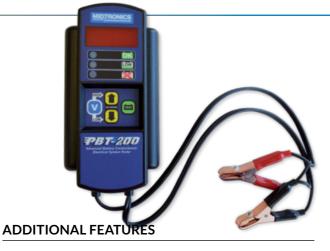

# PBT-200

The PBT-200 provides fast and accurate battery, starter and charging system test results in seconds.

The PBT-200 incorporates all of the benefits of OEM testing technology and provides a simple and portable testing solution.

#### **SPECIFICATIONS**

| Code        | 191002                 |
|-------------|------------------------|
| Description | PBT-200 battery tester |
| Weight      | 0.427kg                |
| Warranty    | 12 months              |

- Tests batteries from 200 850 CCA
- · Accurate test decision in seconds
- High/low voltage capture for starter/charging system testing
- No user interpretation required
- Bad cell detection
- Voltmeter mode for starter and charging systems