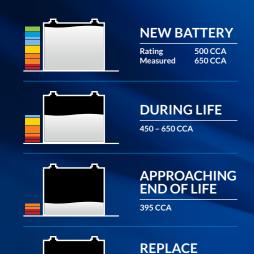

## The Life of a Battery Through Conductance

The rate that a battery ages is determined by operating conditions, including time, temperature, state-of-charge and vibration. Extremes in any of these conditions reduces battery life and its conductance

When a battery loses a significant percentage of its ability, it's conductance reading will fall below its performance rating and the test decision will recommend battery

Because conductance measurements can track the life of the battery, it is an effective way of predicting battery failure.