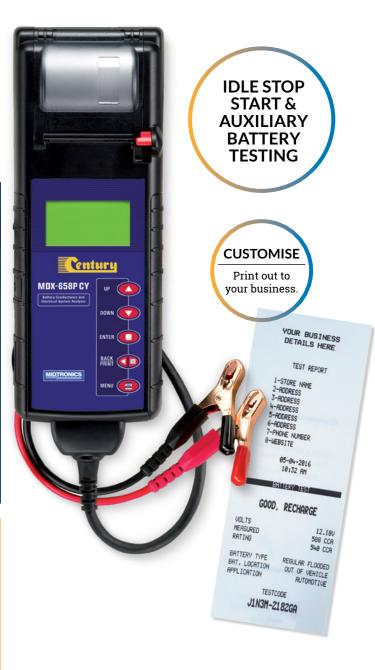

# MDX-658PCY

The MDX-658P CY utilises the very latest in battery testing technology. It provides fast, accurate and easy to use diagnostics for Idle Stop Start and Auxiliary battery systems, with the added value of testing a range of traditional battery types.

#### **SPECIFICATIONS**

| Code                 | 191013                                                                  |
|----------------------|-------------------------------------------------------------------------|
| Description          | MDX-658P CY Battery Tester                                              |
| Weight               | 0.95kg                                                                  |
| Warranty             | 12 months                                                               |
| Accessories included | Integrated printer, data card reader, 3m cables, stud adapter/ tool bag |

The MDX-658P CY combines more than 25 years of experience and innovation gained from selling essential tools to a large variety of car and truck original equipment manufacturers.

Suitable for multi-vehicle applications, battery types and rating systems, it offers an array of testing capabilities including battery state of health, cranking health, charging system analysis and advanced starter and alternator diagnosis.