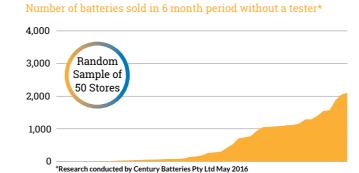

## The more batteries you test, the more you sell!

Research shows regular testing as part of a battery management program results in increased battery sales.

Vehicle technology is becoming increasingly complex. Idle Stop Start and Advanced Battery Management Systems are placing increasing demand on batteries, often resulting in premature failure.