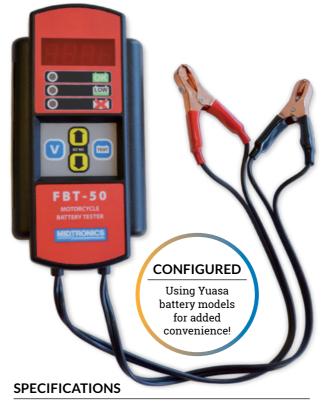

## **FBT-50**

The FBT-50 provides a simple, fast, safe and accurate testing solution for powerports batteries using the proven technology adopted by Motorcycle OEM service dealers worldwide.

It provides test results in seconds without the need for user interpretation for on the spot condition of health and state of charge decisions. Suitable for use on all 12v motorcycle, scooter, ATV and personal watercraft batteries, the FBT-50 tester incorporates a live voltmeter mode for estimating starter and charging system output.

| Code        | 191001                            |
|-------------|-----------------------------------|
| Description | FBT-50 Powersports battery tester |
| Weight      | 0.427kg                           |
| Warranty    | 12 months                         |

#### ADDITIONAL FEATURES

- Accurate battery test decision in seconds
- · Live voltmeter mode
- Tests discharged batteries
- Durable design for use in workshop or field
- 10 500 CCA
- 2.3 30 Ah