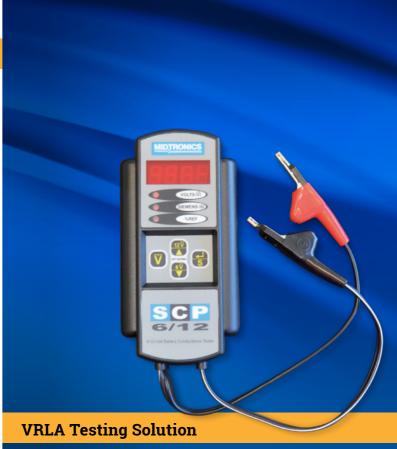

# SCP-100

The SCP-100 conductance tester provides a simple method of testing and screening the state of health of sealed lead acid batteries. Designed to test batteries used in security and fire alarm systems, emergency lighting, mobility vehicles and small ups systems. The SCP-100 provides fast accurate results to ensure the operation of batteries in critical systems despite power loss.

Includes specialised clamps designed for use with a wide variety of terminal and post types, including Tab terminals, and a true Kelvin connection for repeated accurate battery testing.

#### **SPECIFICATIONS**

| Code        | 191000                      |
|-------------|-----------------------------|
| Description | SCP-100 VRLA battery tester |
| Weight      | 0.427kg                     |
| Warranty    | 12 months                   |

#### ADDITIONAL FEATURES

- Simple easy setup and use
- Quick test results
- Patented conductance technology minimises risk & battery stress
- IEEE standard for testing lead-acid batteries
- 6V and 12V batteries
- Tests up to 55Ah