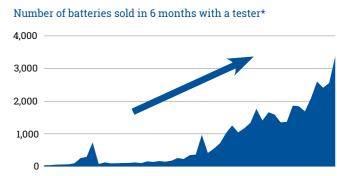

## The more batteries you test, the more you sell!

Research shows regular testing as part of a battery management program results in increased battery sales.

Vehicle technology is becoming increasingly complex. Idle Stop Start and Advanced Battery Management Systems are placing increasing demand on batteries, often resulting in premature failure.