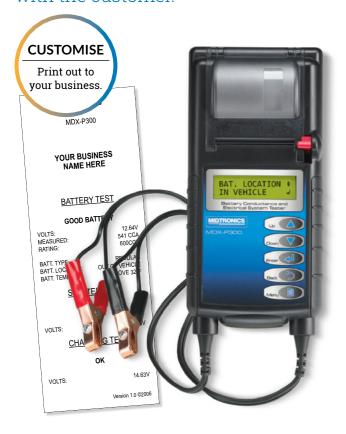

## MDX-P300

Perform a quick battery test in seconds and review the print out with the customer.

The MDX-P300 provides a quick, simple and accurate battery and electrical system test in seconds. Test results can be printed and reviewed with customer for enhanced customer service levels.

The MDX-P300 has multi testing capabilities including: state of health, cranking performance, bad cell detection together with starting and charging system analysis.

#### **SPECIFICATIONS**

| Code        | 191021                  |
|-------------|-------------------------|
| Description | MDX-P300 battery tester |
| Weight      | 0.499kg                 |
| Warranty    | 12 months               |
|             |                         |

#### **ADDITIONAL FEATURES**

 Tests 12-volt batteries and electrical systems for cars and light tracks

Accessories included Integrated printer, 1.2m cables

- Tests starting and charging system voltage and displays results
- Tests batteries from 100 1400 CCA
- Bad cell detection
- Tests discharged batteries down to 1-volt
- Multiple rating system compatible (CCA, SAE, DIN, EN, IEC, JIS)
- · Tests multiple battery chemistries; Flooded, AGM, Gel and ISS