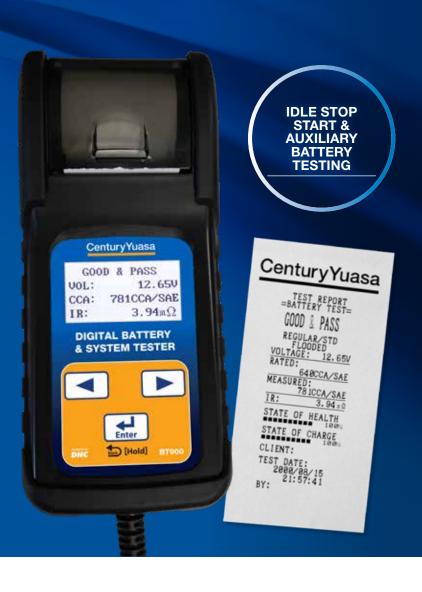

# **BT900**

Providing automotive technicians with quick and easy diagnostics for Stop-Start battery systems and standard automotive batteries, including the added value of running electrical system diagnostics.

The BT900 is a fast, affordable and essential service tool for battery resellers and automotive workshops.

The BT900 is a professional battery and system tester, that provides users with the ability to quickly and easily determine the condition of a battery both in and out of the vehicle. It also affords the ability to conduct a diagnostic test of the vehicles electrical system.

#### **KEY FEATURES**

- Suitable for conventional and Idle Start Stop vehicles
- Suitable for battery types including: 12V Regular flooded, AGM flat plate, AGM spiral plate, VRLA/GEL, Stop-Start Enhanced Flooded (EFB) and AGM
- Starting & Charging system testing
- Complete test report print-out
- Global Testing Standards: CCA/SAE, EN, DIN, IEC, JIS, CA/MCA
- Able to customise information including date & time
- Easy-to-read 4-line LCD display with adjustable brightness
- Print last result without re-testing
- Backward function key to correct setting
- Hard storage case included

#### **SPECIFICATIONS**

| Code            | 191022                                              |
|-----------------|-----------------------------------------------------|
| Description     | BT900 Battery Tester                                |
| Application     | 12V batteries, 12/24V starting/<br>charging systems |
| Test Range      | 40 - 2000 CCA (SAE)                                 |
| Voltage Range   | 8V-30V DC                                           |
| Cable Length    | 75cm                                                |
| Thermal Printer | Integrated                                          |
| Display         | 4 line back-lit LCD                                 |
| Warranty        | 12 months                                           |